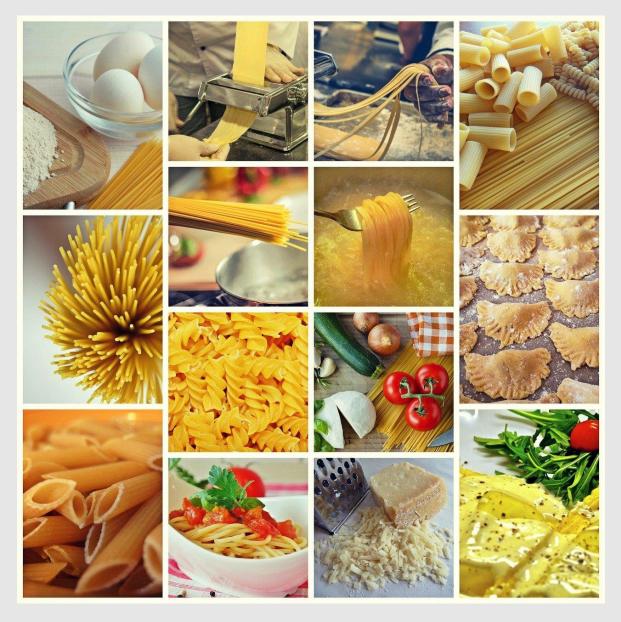

## **ABM Pasta Club**

According to Ukrainian standards, raw materials affect the division of pasta into groups A, B, C (depending on the type of wheat) and into higher, first and second grades (depending on the type of flour):

## A RANGE OF PASTA PRODUCTS

Amateur Feather \* Vermicelli \* Pipe \* Spiral \*Scallop \* Turtles \*Shell \*Horn Wheel Noodles \* Fusillo Forato \* Snake \* Curly Cubes\* and others Package weight: 1kg, 5kg, 20kg