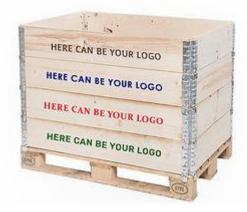

## Wooden Collars for Pallets

Wooden Pallet Collars are well-known all over the world as the perfect packaging solution. For around 30 years different industries use this top quality sort of packaging (easy to assemble, height up to 2 m, small storage place, safe transportation of goods etc.) perfect to satisfy the needs of your company. • Safe storage and transporting

- Easy to assemble, quickly create a box of needed height (up to 2 m)
- Takes small space in your storage place/warehouse when they are not in use
- Long-lasting usage, can be re-distribute up to several times Can be useful for you or for your clients